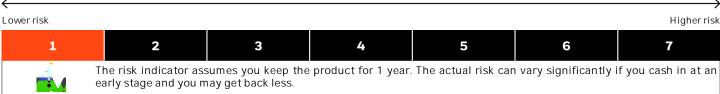

The summary risk indicator is a guide to the level of risk of this product compared to other products. It shows how likely it is that the product will lose money because of movements in the markets or because we are not able to pay you.

We have classified this product as 1 out of 7, which is the lowest risk class. This classification rates the potential losses from future performance at a very low level, and poor market conditions could affect the value of your investment. This classification is not guaranteed and may change over time and may not be a reliable indication of the future risk profile of the Fund. The lowest category does not mean risk free.

Be aware of currency risk. If you receive payments in a currency that is different to the product's base currency, the final return you will get depends on the exchange rate between the two currencies. This risk is not considered in the indicator shown above.